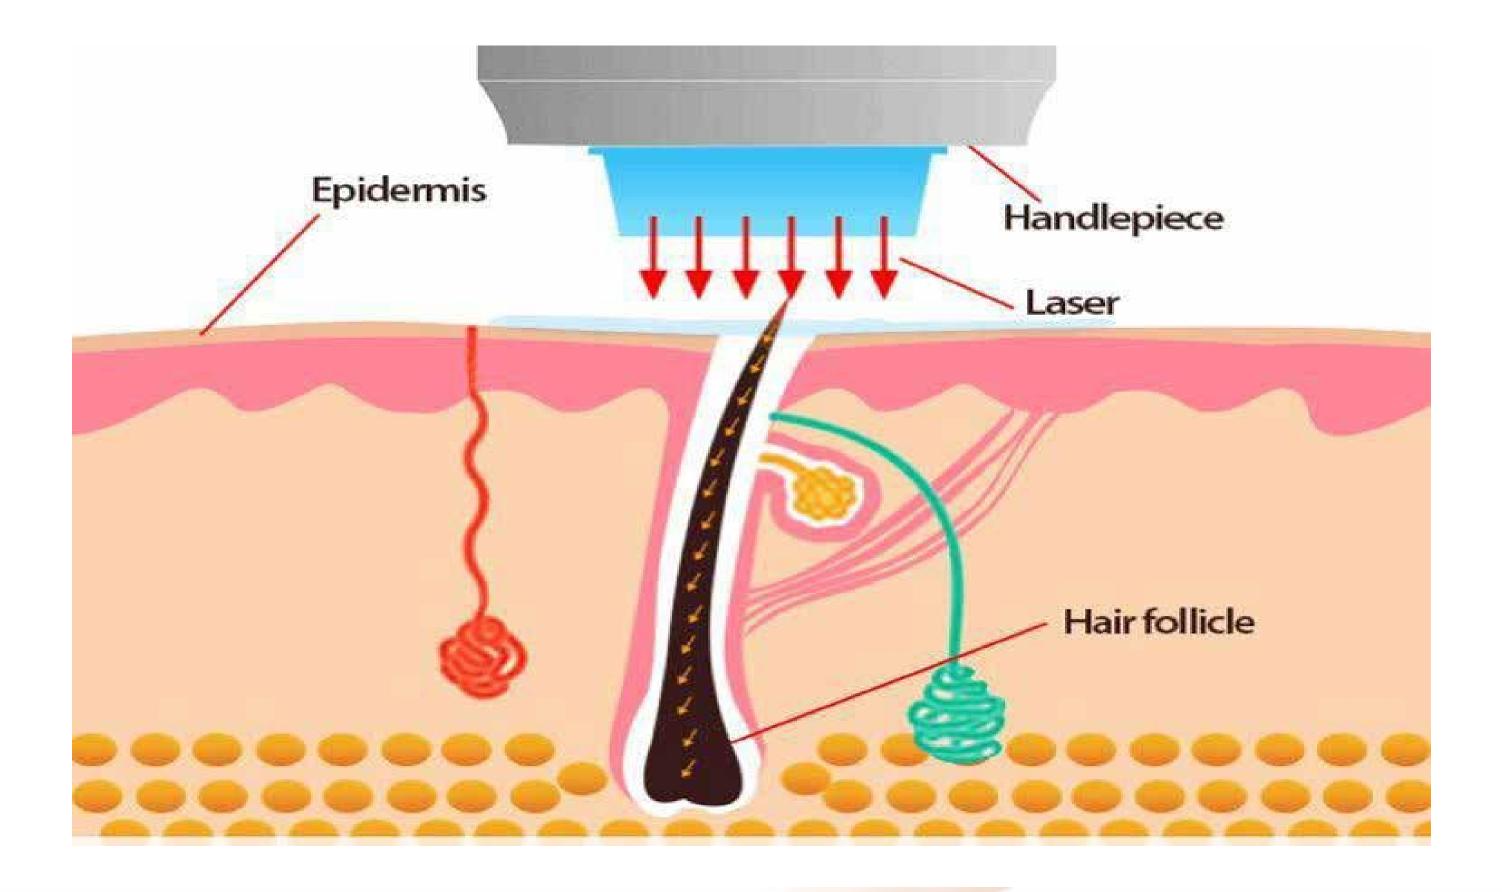

### Model #Qdpro0001

1600W Diode laser hair removal System, adopts the light selective absorption theory, heating the hair shaft and hair follicle to destroy the hair follicle and oxygen organization around hair follicle, thereby to get the permanent hair removal purpose.

The patent Pulse Width to Energy 1:1 working mode, makes the energy penetrating more effective, less thermal destroy to the sorrounding tissue, meanwhile, the stable anti-ice cooling technology, protects skin from burny finally getting a wonderful result.