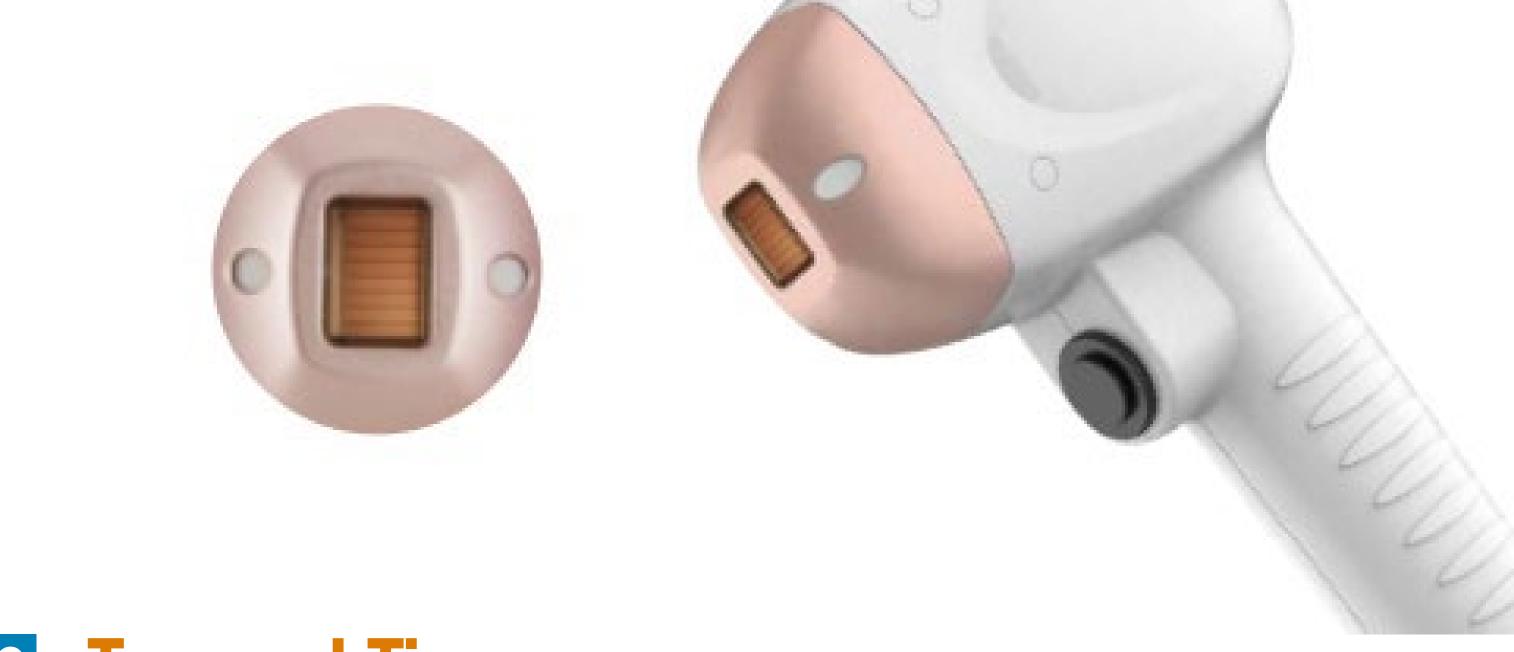

### **02 Tapered Tip**

Tapered Tip makes easier operation on small area hair removal