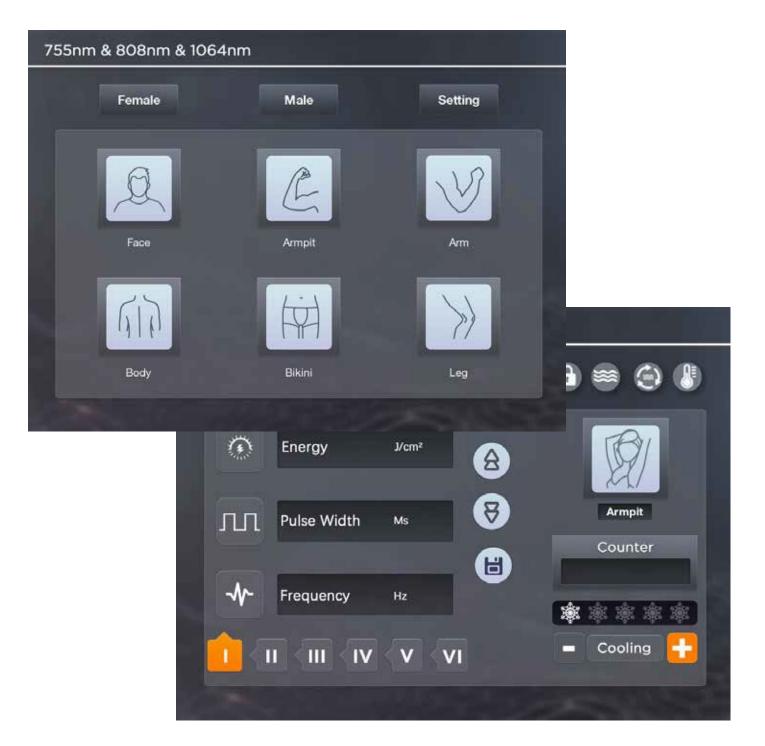

### **03** Interface

- Intelligent protection system
   ensures the safe operation
- 6 areas icon records the shooting number