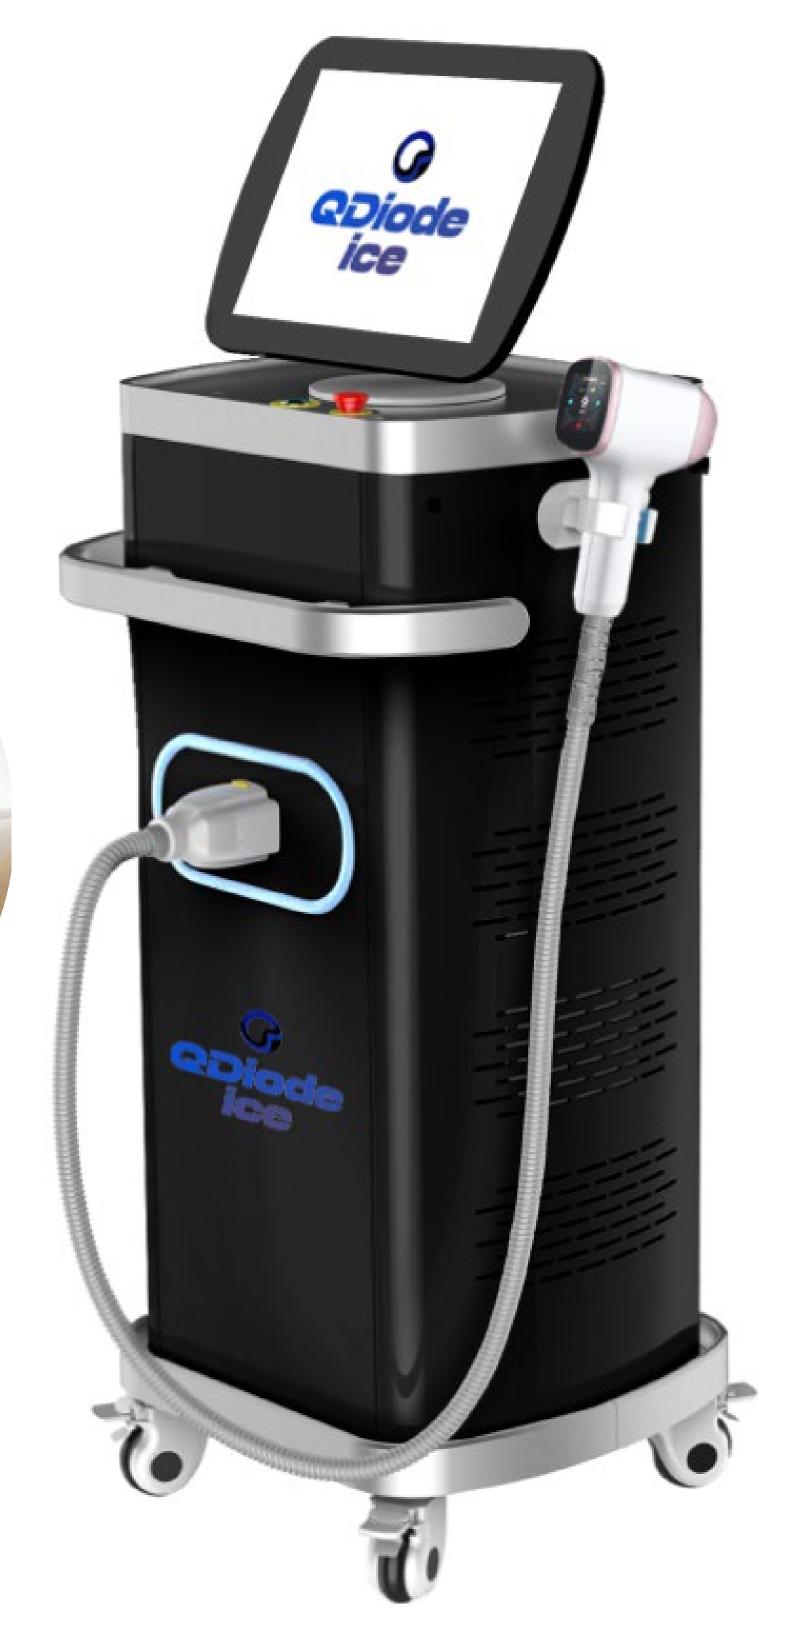

# ODiode ice

## Diode Laser

### Hair removal Skin rejuvenation

### Model #Qdpro0001

1600W Diode laser hair removal System, adopts the light selective absorption theory, heating the hair shaft and hair follicle to destroy the hair follicle and oxygen organization around hair follicle, thereby to get the permanent hair removal purpose.

## **SPECIFICATION**

Laser Type

808nm+755nm+1064nm

Output power

4000W

Energy

2-120 j/cm2 adjustable

Machine weight

53.5kg