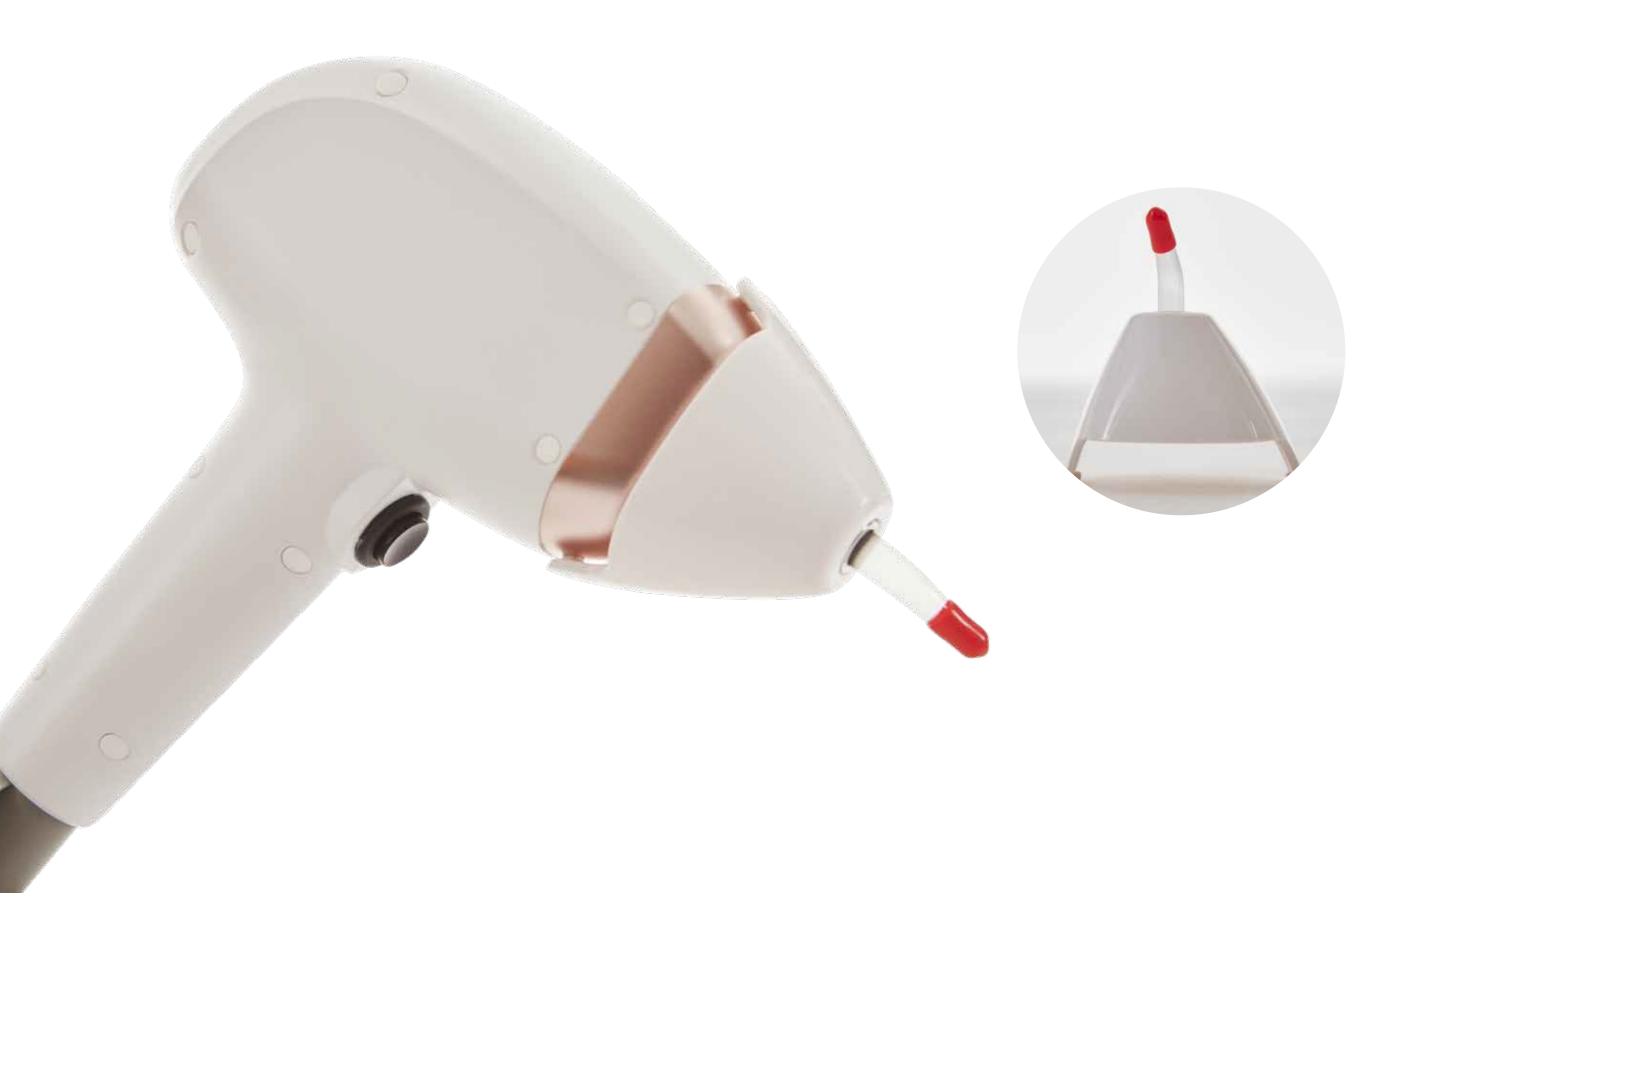

### **02 Tapered Tip**

Tapered Tip makes easier operation on small area hair removal