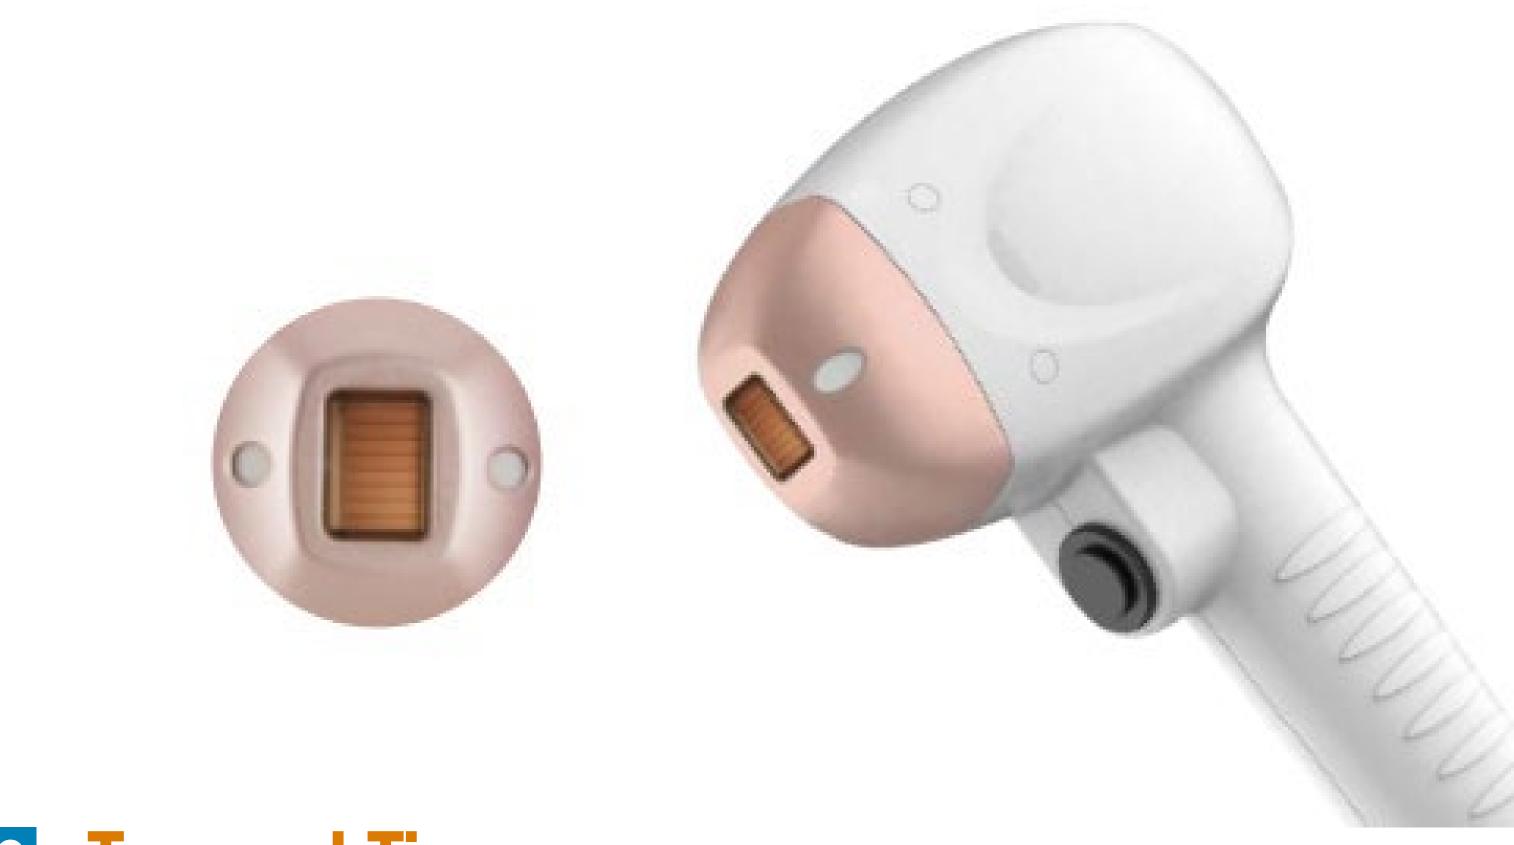

### 01 Handle

- 12\*20mm Anti-Ice patent design: longer spanlife of the handle
- 0.7kg applicator: lighter