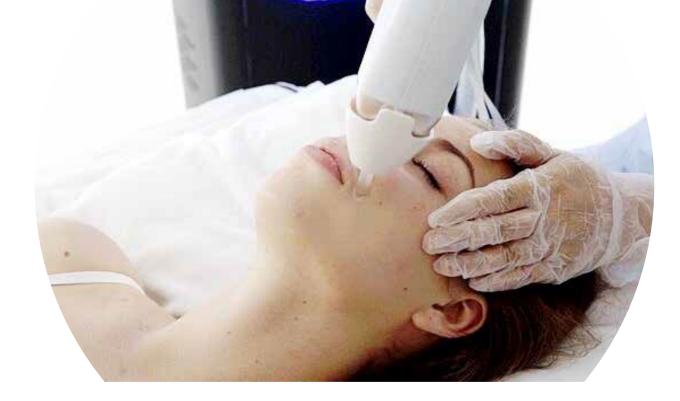

### 01 Handle

- 12\*20mm Anti-Ice patent design: longer spanlife of the handle
- 0.7kg applicator: lighter

### **02 Tapered Tip**

Tapered Tip makes easier operation on small area hair removal